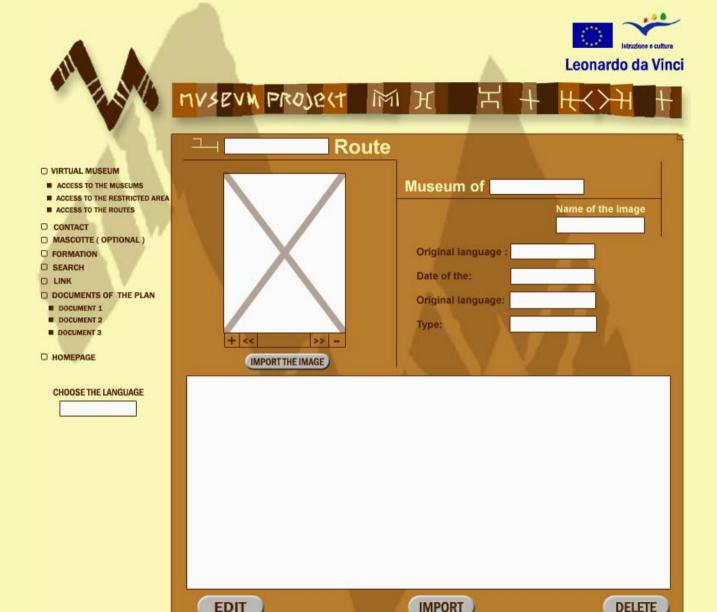

## Route page

The data base will show all the images of the same route with the main characteristics

## Historical Route